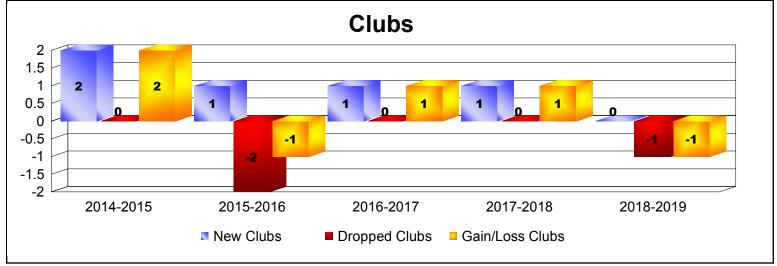

District LD 7

As of June 2019 Cumulative

| Year      | New<br>Clubs | Dropped<br>Clubs | Gain/<br>Loss<br>Clubs | New<br>Members | Charter<br>Members | Reinstate<br>Members | Transfer<br>Members | Total<br>Member<br>Added | Total<br>Members<br>Dropped | Gain/<br>Loss<br>Members |
|-----------|--------------|------------------|------------------------|----------------|--------------------|----------------------|---------------------|--------------------------|-----------------------------|--------------------------|
| 2014-2015 | 2            | 0                | 2                      | 229            | 49                 | 17                   | 0                   | 295                      | -196                        | 99                       |
| 2015-2016 | 1            | -2               | -1                     | 235            | 21                 | 25                   | 5                   | 286                      | -268                        | 18                       |
| 2016-2017 | 1            | 0                | 1                      | 293            | 60                 | 15                   | 3                   | 371                      | -217                        | 154                      |
| 2017-2018 | 1            | 0                | 1                      | 327            | 25                 | 6                    | 5                   | 363                      | -269                        | 94                       |
| 2018-2019 | 0            | -1               | -1                     | 166            | 3                  | 0                    | 2                   | 171                      | -232                        | -61                      |
| Average   | 1            | -1               | 0                      | 250            | 32                 | 13                   | 3                   | 297                      | -236                        | 61                       |