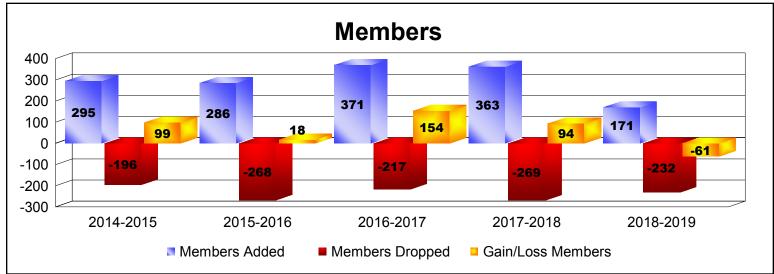

District LD 7

As of June 2019 Cumulative

| Year      | New<br>Clubs | Dropped<br>Clubs | Gain/<br>Loss<br>Clubs | New<br>Members | Charter<br>Members | Reinstate<br>Members | Transfer<br>Members | Total<br>Member<br>Added | Total<br>Members<br>Dropped | Gain/<br>Loss<br>Members |
|-----------|--------------|------------------|------------------------|----------------|--------------------|----------------------|---------------------|--------------------------|-----------------------------|--------------------------|
| 2014-2015 | 2            | 0                | 2                      | 229            | 49                 | 17                   | 0                   | 295                      | -196                        | 99                       |
| 2015-2016 | 1            | -2               | -1                     | 235            | 21                 | 25                   | 5                   | 286                      | -268                        | 18                       |
| 2016-2017 | 1            | 0                | 1                      | 293            | 60                 | 15                   | 3                   | 371                      | -217                        | 154                      |
| 2017-2018 | 1            | 0                | 1                      | 327            | 25                 | 6                    | 5                   | 363                      | -269                        | 94                       |
| 2018-2019 | 0            | -1               | -1                     | 166            | 3                  | 0                    | 2                   | 171                      | -232                        | -61                      |
| Average   | 1            | -1               | 0                      | 250            | 32                 | 13                   | 3                   | 297                      | -236                        | 61                       |